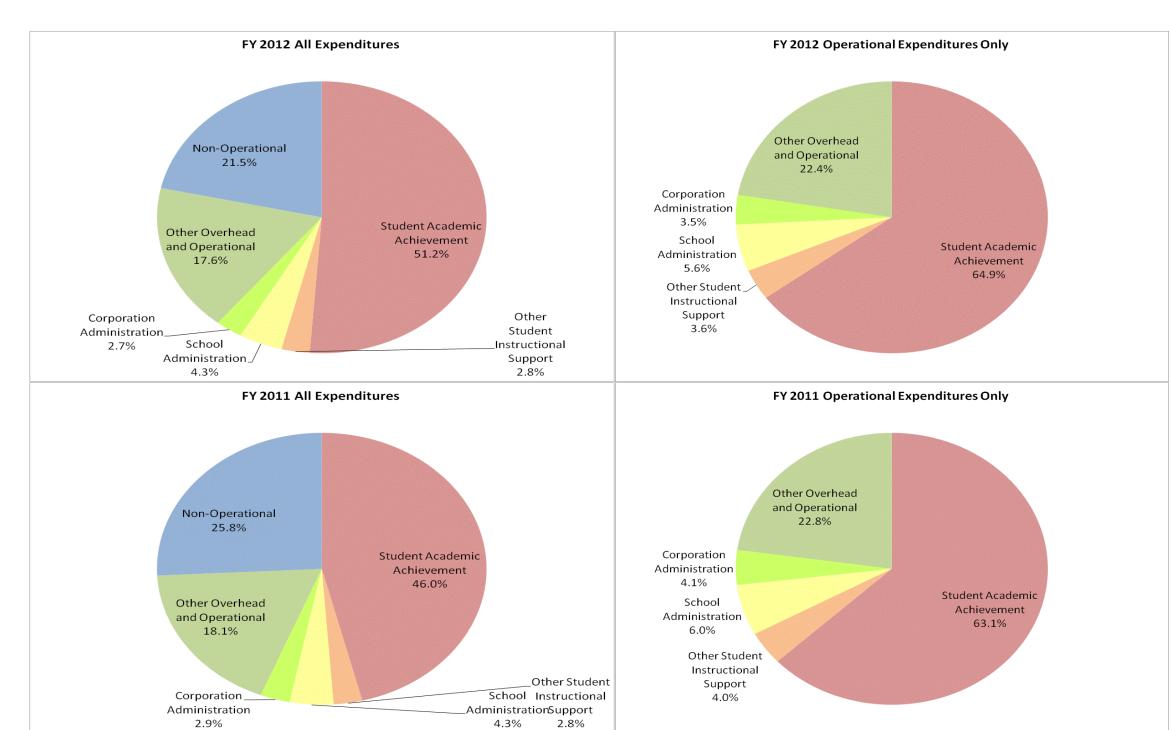

|                                | FY                                                                                                          | 06 % of Total                                                                                                                                                                     | F                                                                                                                                                                                | FY09 % of Total                                                                                                                                                                                                                                                                        | F                                                                                                                                                                                                                                                                                                                 | Y11 % of Total                                                                                                                                                                                                                                                                                                                                                             | FY                                                                                                                                                                                                                                                                                                                                                          | 12 % of Total                                                                                                                                                                                                                                                                                                                                                                                                   |
|--------------------------------|-------------------------------------------------------------------------------------------------------------|-----------------------------------------------------------------------------------------------------------------------------------------------------------------------------------|----------------------------------------------------------------------------------------------------------------------------------------------------------------------------------|----------------------------------------------------------------------------------------------------------------------------------------------------------------------------------------------------------------------------------------------------------------------------------------|-------------------------------------------------------------------------------------------------------------------------------------------------------------------------------------------------------------------------------------------------------------------------------------------------------------------|----------------------------------------------------------------------------------------------------------------------------------------------------------------------------------------------------------------------------------------------------------------------------------------------------------------------------------------------------------------------------|-------------------------------------------------------------------------------------------------------------------------------------------------------------------------------------------------------------------------------------------------------------------------------------------------------------------------------------------------------------|-----------------------------------------------------------------------------------------------------------------------------------------------------------------------------------------------------------------------------------------------------------------------------------------------------------------------------------------------------------------------------------------------------------------|
| Student Instructional Category | FY 2006                                                                                                     | Exp                                                                                                                                                                               | FY 2009                                                                                                                                                                          | Exp                                                                                                                                                                                                                                                                                    | FY 2011                                                                                                                                                                                                                                                                                                           | Exp                                                                                                                                                                                                                                                                                                                                                                        | FY 2012                                                                                                                                                                                                                                                                                                                                                     | Exp                                                                                                                                                                                                                                                                                                                                                                                                             |
| Student Academic Achievement   | \$13,931,792                                                                                                | 46.9%                                                                                                                                                                             | \$16,349,246                                                                                                                                                                     | 49.7%                                                                                                                                                                                                                                                                                  | \$16,022,436                                                                                                                                                                                                                                                                                                      | 46.0%                                                                                                                                                                                                                                                                                                                                                                      | \$16,830,906                                                                                                                                                                                                                                                                                                                                                | 51.2%                                                                                                                                                                                                                                                                                                                                                                                                           |
| Student Instructional Support  | \$1,867,323                                                                                                 | 6.3%                                                                                                                                                                              | \$2,369,797                                                                                                                                                                      | 7.2%                                                                                                                                                                                                                                                                                   | \$2,471,955                                                                                                                                                                                                                                                                                                       | 7.1%                                                                                                                                                                                                                                                                                                                                                                       | \$2,320,501                                                                                                                                                                                                                                                                                                                                                 | 7.1%                                                                                                                                                                                                                                                                                                                                                                                                            |
| Overhead and Operational       | \$6,538,267                                                                                                 | 22.0%                                                                                                                                                                             | \$6,787,848                                                                                                                                                                      | 20.6%                                                                                                                                                                                                                                                                                  | \$7,336,162                                                                                                                                                                                                                                                                                                       | 21.1%                                                                                                                                                                                                                                                                                                                                                                      | \$6,652,439                                                                                                                                                                                                                                                                                                                                                 | 20.2%                                                                                                                                                                                                                                                                                                                                                                                                           |
| Nonoperational                 | \$7,346,516                                                                                                 | 24.7%                                                                                                                                                                             | \$7,415,090                                                                                                                                                                      | 22.5%                                                                                                                                                                                                                                                                                  | \$8,973,817                                                                                                                                                                                                                                                                                                       | 25.8%                                                                                                                                                                                                                                                                                                                                                                      | \$7,086,192                                                                                                                                                                                                                                                                                                                                                 | 21.5%                                                                                                                                                                                                                                                                                                                                                                                                           |
| Grand Total                    | \$29,683,897                                                                                                |                                                                                                                                                                                   | \$32,921,980                                                                                                                                                                     |                                                                                                                                                                                                                                                                                        | \$34,804,370                                                                                                                                                                                                                                                                                                      |                                                                                                                                                                                                                                                                                                                                                                            | \$32,890,038                                                                                                                                                                                                                                                                                                                                                |                                                                                                                                                                                                                                                                                                                                                                                                                 |
|                                | Student Academic Achievement<br>Student Instructional Support<br>Overhead and Operational<br>Nonoperational | Student Instructional CategoryFY 2006Student Academic Achievement\$13,931,792Student Instructional Support\$1,867,323Overhead and Operational\$6,538,267Nonoperational\$7,346,516 | Student Academic Achievement \$13,931,792 46.9%   Student Instructional Support \$1,867,323 6.3%   Overhead and Operational \$6,538,267 22.0%   Nonoperational \$7,346,516 24.7% | Student Instructional Category FY 2006 Exp FY 2009   Student Academic Achievement \$13,931,792 46.9% \$16,349,246   Student Instructional Support \$1,867,323 6.3% \$2,369,797   Overhead and Operational \$6,538,267 22.0% \$6,787,848   Nonoperational \$7,346,516 24.7% \$7,415,090 | Student Instructional Category FY 2006 Exp FY 2009 Exp   Student Academic Achievement \$13,931,792 46.9% \$16,349,246 49.7%   Student Instructional Support \$1,867,323 6.3% \$2,369,797 7.2%   Overhead and Operational \$6,538,267 22.0% \$6,787,848 20.6%   Nonoperational \$7,346,516 24.7% \$7,415,090 22.5% | Student Instructional Category FY 2006 Exp FY 2009 Exp FY 2011   Student Academic Achievement \$13,931,792 46.9% \$16,349,246 49.7% \$16,022,436   Student Instructional Support \$1,867,323 6.3% \$2,369,797 7.2% \$2,471,955   Overhead and Operational \$6,538,267 22.0% \$6,787,848 20.6% \$7,336,162   Nonoperational \$7,346,516 24.7% \$7,415,090 22.5% \$8,973,817 | Student Instructional CategoryFY 2006ExpFY 2009ExpFY 2011ExpStudent Academic Achievement\$13,931,79246.9%\$16,349,24649.7%\$16,022,43646.0%Student Instructional Support\$1,867,3236.3%\$2,369,7977.2%\$2,471,9557.1%Overhead and Operational\$6,538,26722.0%\$6,787,84820.6%\$7,336,16221.1%Nonoperational\$7,346,51624.7%\$7,415,09022.5%\$8,973,81725.8% | Student Instructional CategoryFY 2006ExpFY 2009ExpFY 2011ExpFY 2012Student Academic Achievement\$13,931,79246.9%\$16,349,24649.7%\$16,022,43646.0%\$16,830,906Student Instructional Support\$1,867,3236.3%\$2,369,7977.2%\$2,471,9557.1%\$2,320,501Overhead and Operational\$6,538,26722.0%\$6,787,84820.6%\$7,336,16221.1%\$6,652,439Nonoperational\$7,346,51624.7%\$7,415,09022.5%\$8,973,81725.8%\$7,086,192 |